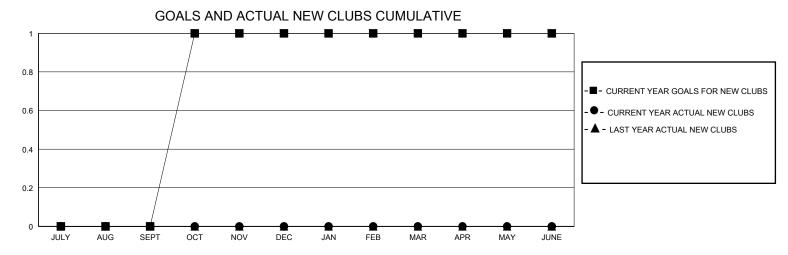

## District 27 C1

Results as of: 9/30/2023

| GMT:                  |               | GMT CA    |               |                       |                          |                         |                                                    |  |
|-----------------------|---------------|-----------|---------------|-----------------------|--------------------------|-------------------------|----------------------------------------------------|--|
| Clubs                 |               |           |               | Members               |                          |                         |                                                    |  |
| RESULTS FOR 2023-2024 |               |           |               | RESULTS FOR 2023-2024 |                          |                         |                                                    |  |
| QUARTER               | NEW CLUB GOAL | NEW CLUBS | DROPPED CLUBS | QUARTER ME            | EMBER GROWTH NET<br>GOAL | MEMBER GROWTH<br>ACTUAL | DROPPED<br>MEMBERS ACTUAL<br>(including transfers) |  |
| JULY/AUG/SEPT         | 0             | 0         | 0             | JULY/AUG/SEPT         | 6                        | 28                      | 34                                                 |  |
| OCT/NOV/DEC           | 1             | 0         | 0             | OCT/NOV/DEC           | 6                        | 0                       | 0                                                  |  |
| JAN/FEB/MAR           | 0             | 0         | 0             | JAN/FEB/MAR           | 6                        | 0                       | 0                                                  |  |
| APR/MAY/JUNE          | 0             | 0         | 0             | APR/MAY/JUNE          | 6                        | 0                       | 0                                                  |  |