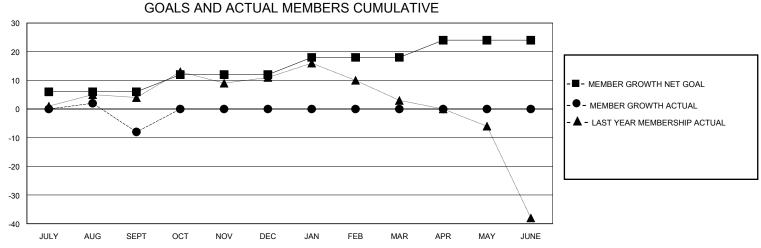

## District 27 C1

Results as of: 9/30/2023

| GMT:                  |               | GMT CA    |               |                       |                          |                         |                                                    |  |
|-----------------------|---------------|-----------|---------------|-----------------------|--------------------------|-------------------------|----------------------------------------------------|--|
| Clubs                 |               |           |               | Members               |                          |                         |                                                    |  |
| RESULTS FOR 2023-2024 |               |           |               | RESULTS FOR 2023-2024 |                          |                         |                                                    |  |
| QUARTER               | NEW CLUB GOAL | NEW CLUBS | DROPPED CLUBS | QUARTER ME            | EMBER GROWTH NET<br>GOAL | MEMBER GROWTH<br>ACTUAL | DROPPED<br>MEMBERS ACTUAL<br>(including transfers) |  |
| JULY/AUG/SEPT         | 0             | 0         | 0             | JULY/AUG/SEPT         | 6                        | 28                      | 34                                                 |  |
| OCT/NOV/DEC           | 1             | 0         | 0             | OCT/NOV/DEC           | 6                        | 0                       | 0                                                  |  |
| JAN/FEB/MAR           | 0             | 0         | 0             | JAN/FEB/MAR           | 6                        | 0                       | 0                                                  |  |
| APR/MAY/JUNE          | 0             | 0         | 0             | APR/MAY/JUNE          | 6                        | 0                       | 0                                                  |  |